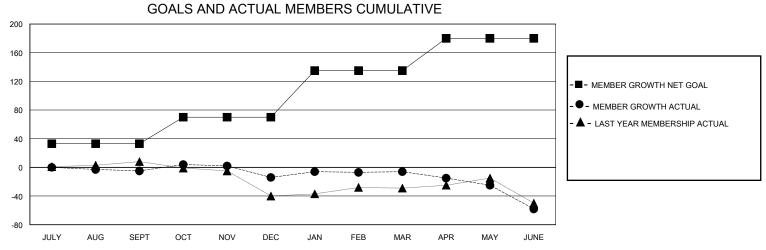

## District 25 F

Results as of: 6/30/2020

64

| GMT:                  |               | GMT CA    |               |                       |                       |                         |                                                    |  |  |
|-----------------------|---------------|-----------|---------------|-----------------------|-----------------------|-------------------------|----------------------------------------------------|--|--|
|                       | Club          | s         |               | Members               |                       |                         |                                                    |  |  |
| RESULTS FOR 2019-2020 |               |           |               | RESULTS FOR 2019-2020 |                       |                         |                                                    |  |  |
| QUARTER               | NEW CLUB GOAL | NEW CLUBS | DROPPED CLUBS | QUARTER MEMBI         | ER GROWTH NET<br>GOAL | MEMBER GROWTH<br>ACTUAL | DROPPED<br>MEMBERS ACTUAL<br>(including transfers) |  |  |
| JULY/AUG/SEPT         | 0             | 0         | 0             | JULY/AUG/SEPT         | 33                    | 23                      | 21                                                 |  |  |
| OCT/NOV/DEC           | 0             | 0         | 0             | OCT/NOV/DEC           | 37                    | 21                      | 30                                                 |  |  |
| JAN/FEB/MAR           | 1             | 0         | 0             | JAN/FEB/MAR           | 65                    | 50                      | 36                                                 |  |  |

APR/MAY/JUNE

45

16

1

APR/MAY/JUNE